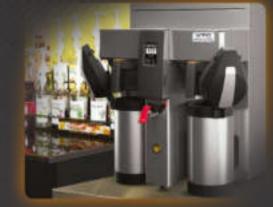

maller batch airpot dispensing, these high quality brewers possess the legendary features and reliable performance you've come to expect from Extractor<sup>®</sup> branded products.



# **Efficient Design & Construction**

FETCO equipment is designed and built to standards well above most others on the market today and can deliver significant energy savings when compared to similar competitor's products.



# **Modern Convenience**

Duplicate profiles and parameters to and from any of the batch buttons on a single machine or copy the information to an unlimited number of brewers via a removable SD card (sold separately).



# **Contemporary Style**

Sleek European cabinet design is attractive and fits well in any front-of-house decor found in cafes, lounges, OCS or corporate breakrooms.



#### **Features & Benefits**



#### Feature

| 1 | Touchscreen Interface       | Allows for quick and easy access to brew controls.                                 |
|---|-----------------------------|------------------------------------------------------------------------------------|
| 2 | Brew Basket Sensors         | Automatically discontinues operation of brew cycle if basket is removed.           |
| 3 | Mixed Material Construction | Mixed material is attractive and comfortable in any front-of-house setting.        |
| 4 | Manual Water Faucet         | Safely dispenses hot water away from steam and brew basket.                        |
| 5 | Stainless Steel Finish      | Withstands the harshest foodservice environments and is durable and easy to clean. |
| 6 | Fixed Dispenser Guid