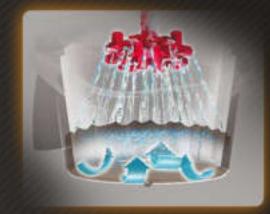

## **Cascading Spray Dome**<sup>™</sup>

Hot tank water flows over clog-free channels built into the dome and virtually eliminates spray head scale buildup – a leading reason for service calls.