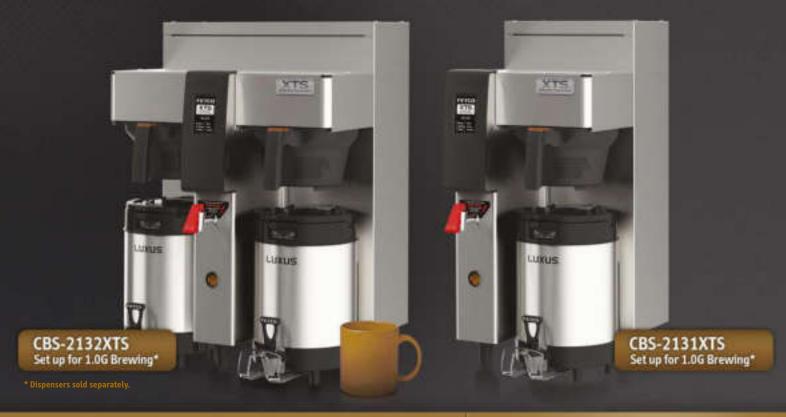

# **CBS-2130 TOUCHSCREEN SERIES**

The 3 Liter and 1 Gallon CBS-2131 / 2132 XTS Touchscreen Series Airpot Coffee Brewers are a perfect hot beverage solution for high volume self-service environments such as convenience stores, cafeterias, specialty coffee shops or office coffee service (OCS). Now experience total control of this fully featured Extractor® Brewing System via an inviting touchscreen interface display that is intuitive, easy to read and simple to navigate.