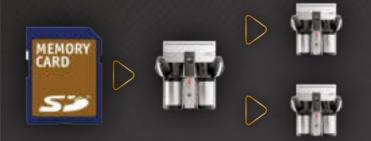

# **Modern Convenience**

Duplicate profiles and parameters to and from any of the batch buttons on a single machine or copy the information to an unlimited number of brewers via a removable SD card (sold separately).