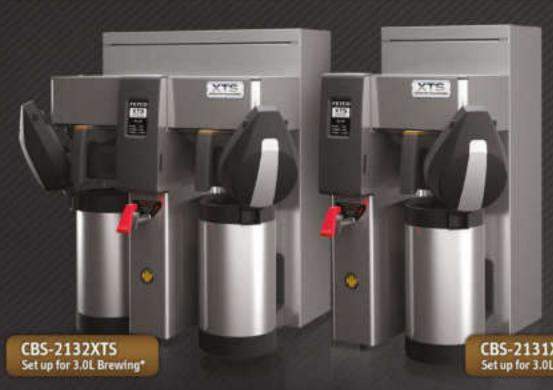

# **CBS-2130 TOUCHSCREEN SERIES**

The 3 Liter and 1 Gallon CBS-2131 / 2132 XTS Touchscreen Series Airpot Coffee Brewers are a perfect hot beverage solution for high volume self-service environments such as convenience stores, cafeterias, specialty coffee shops or office coffee service (OCS). Now experience total control of this fully featured Extractor® Brewing System via an inviting touchscreen interface display that is intuitive, easy to read and simple to navigate.

CBS-2131XTS Set up for 3.0L Brewing\*