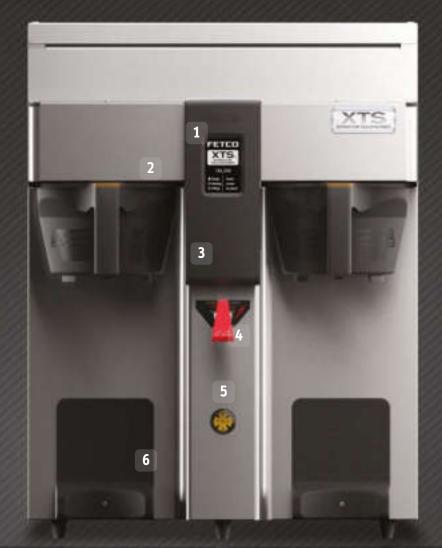

#### Feature

| 1 | Touchscreen Interface       | Allows for quick and easy access to brew controls.                                 |
|---|-----------------------------|------------------------------------------------------------------------------------|
| 2 | Brew Basket Sensors         | Automatically discontinues operation of brew cycle if basket is removed.           |
| 3 | Mixed Material Construction | Mixed material is attractive and comfortable in any front-of-house setting.        |
| 4 | Manual Water Faucet         | Safely dispenses hot water away from steam and brew basket.                        |
| 5 | Stainless Steel Finish      | Withstands the harshest foodservice environments and is durable and easy to clean. |
| 6 | Fixed Dispenser Guide       | Helps position airpot directly under brew basket drip hole for spill free brewing. |
|   |                             |                                                                                    |